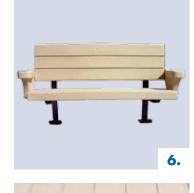

- **5. EZ FLOAT STEP LADDER** 300270
- **6. POLYETHYLENE BENCH KIT** 300970 or 300965 (without arms)
- **7. TIE-UP CLEAT** 300100
- **8. 10" TIE-UP CLEAT** 300110

- **9. CORNER GUSSET** 300501
- **10.DOCK EDGING** 400117
- **11.DOCK BUMPER** 300180
- **12.DOCK WHEELS** 900050