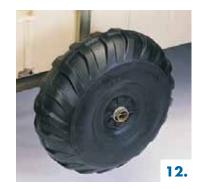

- **5. EZ FLOAT STEP LADDER** 300270
- **6. POLYETHYLENE BENCH KIT** 300970 or 300965 (without arms)
- **7. TIE-UP CLEAT** 300100
- **8. 10" TIE-UP CLEAT** 300110

- **9. CORNER GUSSET** 300501
- **10.DOCK EDGING** 400117
- **11.DOCK BUMPER** 300180
- **12.DOCK WHEELS** 900050