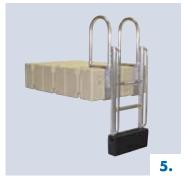

- **5. EZ FLOAT STEP LADDER** 300270
- **6. POLYETHYLENE BENCH KIT** 300970 or 300965 (without arms)
- **7. TIE-UP CLEAT** 300100
- **8. 10" TIE-UP CLEAT** 300110

- **9. CORNER GUSSET** 300501
- **10.DOCK EDGING** 400117
- **11.DOCK BUMPER** 300180
- **12.DOCK WHEELS** 900050