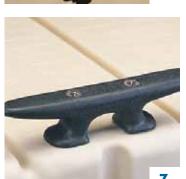

- **5. EZ FLOAT STEP LADDER** 300270
- **6. POLYETHYLENE BENCH KIT** 300970 or 300965 (without arms)
- **7. TIE-UP CLEAT** 300100
- **8. 10" TIE-UP CLEAT** 300110

- **9. CORNER GUSSET** 300501
- **10.DOCK EDGING** 400117
- **11.DOCK BUMPER** 300180
- **12.DOCK WHEELS** 900050