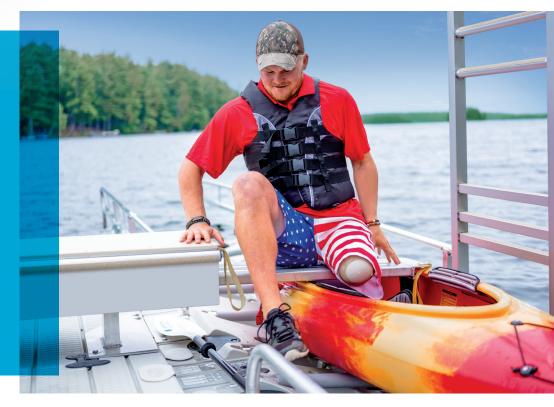

# READY FOR

Flexible, easy-to-use launch that makes getting into your kayak or canoe quick and simple. No matter if you're a beginner, a seasoned veteran, or someone needing a little extra assistance, the EZ Launch Accessible Transfer System for kayaks and canoes allows people of all ability levels to enter and exit with ease.