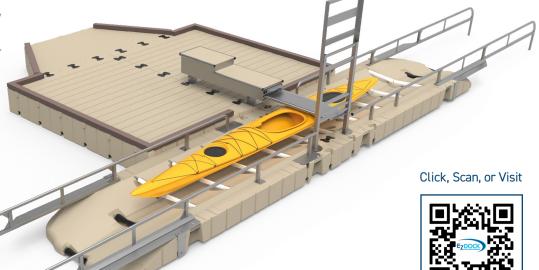

## LAUNCH YOUR DOCK/ife

### with EZ LAUNCH® COMMERCIAL

A first in the industry, the EZ Launch Accessible Transfer System for kayaks and canoes provides individuals with disabilities accessibility that exceeds the minimum requirements of the Americans with Disabilities Act (ADA). The easy-to-use transfer bench and transfer slide boards allow users to simply sit, slide over, and drop down into a kayak or canoe, then use the side rails to pull off or back on.

#### Universal Access

• Transfer bench with two heights for easy transfer from wheelchair

• Transfer slide board with two heights for differing watercraft sizes

• Launch rollers for easy movement of the watercraft

 Guide rails for easy access in and out of the water

· Perfect for high-traffic, public use

· ADA Compliant

#### ez-dock.com/kayakcanoe-launches/ to Learn More.