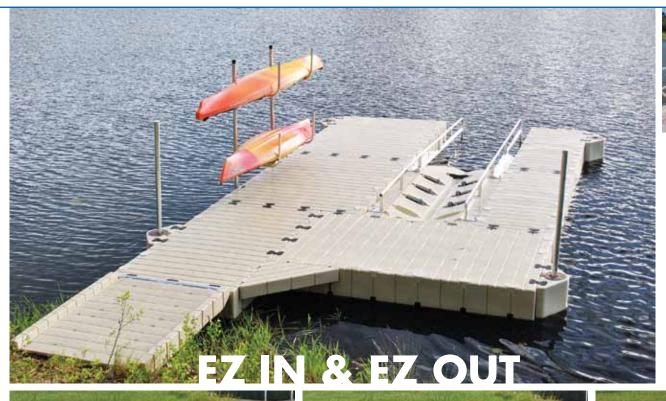

## **EZ LAUNCH® FEATURES:**

- Guide rails for easy access in and out of the water
- Launch rollers for easy movement of the watercraft
- Transfer bench with two heights for easy transfer from wheelchairs
- Transfer slide boards with two heights for differing watercraft sizes
- Railing system for slide board stabilization and transfer support for easy side movement
- Floating platform that adjusts to changing water levels

## **UNIVERSAL ACCESSIBILITY**

A first in the industry, the EZ Launch® Accessible Transfer System for kayaks and canoes provides individuals with disabilities accessibility that exceeds the minimum requirements of the Americans with Disabilities Act (ADA). The easy-to-use transfer bench and transfer slide boards allow users to simply sit, slide over and drop down, then use the side rails to pull off or back on. The customizable system is also ideal for children, seniors, or anyone needing extra stability launching and docking a kayak or canoe.