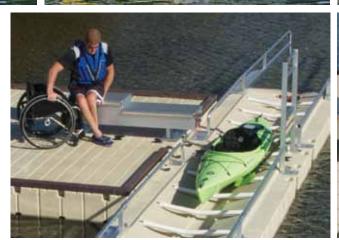

## **EZ LAUNCH® FEATURES:**

- Guide rails for easy access in and out of the water
- Launch rollers for easy movement of the watercraft
- Transfer bench with two heights for easy transfer from wheelchairs
- Transfer slide boards with two heights for differing watercraft sizes
- Railing system for slide board stabilization and transfer support for easy side movement
- Floating platform that adjusts to changing water levels

## **UNIVERSAL ACCESSIBILITY**

A first in the industry, the EZ Launch® Accessible Transfer System for kayaks and canoes provides individuals with disabilities accessibility that exceeds the minimum requirements of the Americans with Disabilities Act (ADA). The easy-to-use transfer bench and transfer slide boards allow users to simply sit, slide over and drop down, then use the side rails to pull off or back on. The customizable system is also ideal for children, seniors, or anyone needing extra stability launching and docking a kayak or canoe.