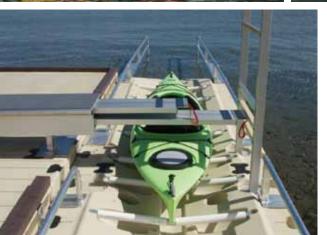

## **EZ LAUNCH® FEATURES:**

- Guide rails for easy access in and out of the water
- Launch rollers for easy movement of the watercraft
- Transfer bench with two heights for easy transfer from wheelchairs
- Transfer slide boards with two heights for differing watercraft sizes
- Railing system for slide board stabilization and transfer support for easy side movement
- Floating platform that adjusts to changing water levels

## **UNIVERSAL ACCESSIBILITY**

A first in the industry, the EZ Launch® Accessible Transfer System for kayaks and canoes provides individuals with disabilities accessibility that exceeds the minimum requirements of the Americans with Disabilities Act (ADA). The easy-to-use transfer bench and transfer slide boards allow users to simply sit, slide over and drop down, then use the side rails to pull off or back on. The customizable system is also ideal for children, seniors, or anyone needing extra stability launching and docking a kayak or canoe.