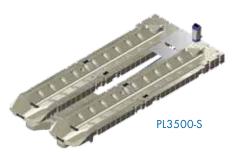

The EZ Pontoon Lift offers the same convenience of our drive-on EZ BoatPort<sup>®</sup>—but it's specially designed for your pontoon. Two models are available: PL2000 for standard pontoons boats up to 2,000 lbs. and PL3500 for pontoon boats up to 3,500 lbs.

## **EZ PONTOON LIFT FEATURES:**

- Versatile mounting options for multiple installation methods
- Durable marine-grade materials
- Modular system so you can easily expand or reconfigure your boatlift/dock by simply adding components
- Safe and easy-to-use platform design without any open areas or exposed metal
- Can be used with standard EZ Dock, traditional floating or fixed docks
- Provides stable porting in strong currents or windy conditions