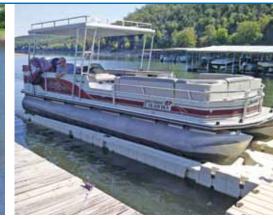

The EZ Pontoon Lift offers the same convenience of our drive-on EZ BoatPort<sup>®</sup>—but it's specially designed for your pontoon. Two models are available: PL2000 for standard pontoons boats up to 2,000 lbs. and PL3500 for pontoon boats up to 3,500 lbs.

## **EZ PONTOON LIFT FEATURES:**

- Versatile mounting options for multiple installation methods
- Durable marine-grade materials
- Modular system so you can easily expand or reconfigure your boatlift/dock by simply adding components
- Safe and easy-to-use platform design without any open areas or exposed metal
- Can be used with standard EZ Dock, traditional floating or fixed docks
- Provides stable porting in strong currents or windy conditions