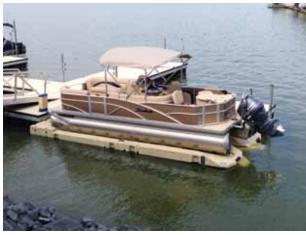

The EZ Pontoon Lift offers the same convenience of our drive-on EZ BoatPort<sup>®</sup>—but it's specially designed for your pontoon. Two models are available: PL2000 for standard pontoons boats up to 2,000 lbs. and PL3500 for pontoon boats up to 3,500 lbs.