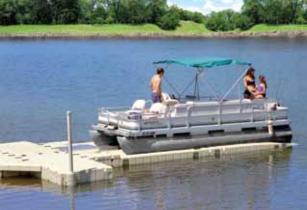

The EZ Pontoon Lift offers the same convenience of our drive-on EZ BoatPort<sup>®</sup>—but it's specially designed for your pontoon. Two models are available: PL2000 for standard pontoons boats up to 2,000 lbs. and PL3500 for pontoon boats up to 3,500 lbs.

## **EZ PONTOON LIFT FEATURES:**

- Versatile mounting options for multiple installation methods
- Durable marine-grade materials
- Modular system so you can easily expand or reconfigure your boatlift/dock by simply adding components
- Safe and easy-to-use platform design without any open areas or exposed metal
- Can be used with standard EZ Dock, traditional floating or fixed docks
- Provides stable porting in strong currents or windy conditions