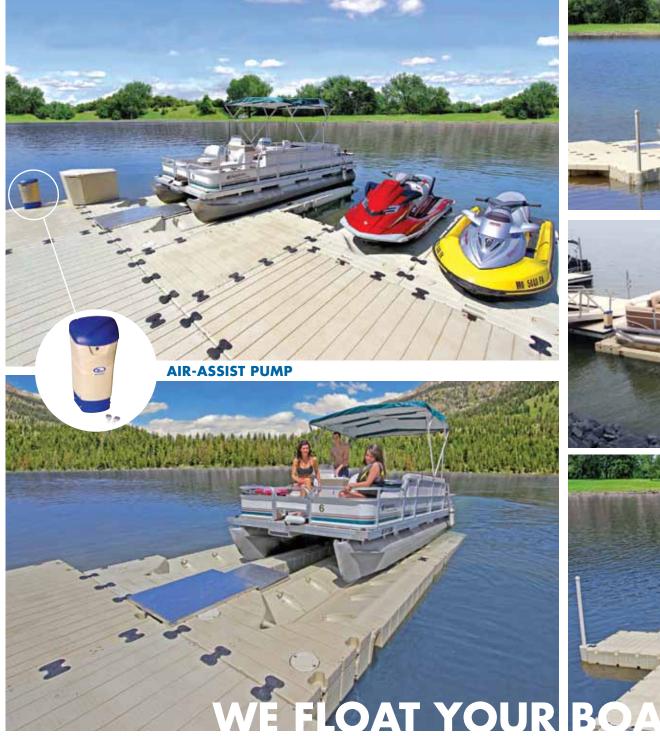

The EZ Pontoon Lift offers the same convenience of our drive-on EZ BoatPort<sup>®</sup>—but it's specially designed for your pontoon. Two models are available: PL2000 for standard pontoons boats up to 2,000 lbs. and PL3500 for pontoon boats up to 3,500 lbs.

## **EZ PONTOON LIFT FEATURES:**

- Versatile mounting options for multiple installation methods
- Durable marine-grade materials
- Modular system so you can easily expand or reconfigure your boatlift/dock by simply adding components
- Safe and easy-to-use platform design without any open areas or exposed metal
- Can be used with standard EZ Dock, traditional floating or fixed docks
- Provides stable porting in strong currents or windy conditions

## **PONTOON, BOAT & PWC?** WITH EZ DOCK, YOU HAVE THE PERFECT PLACE FOR ALL OF THEM.

13