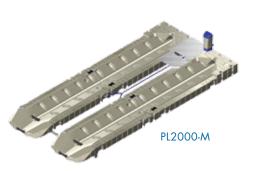

The EZ Pontoon Lift offers the same convenience of our drive-on EZ BoatPort<sup>®</sup>—but it's specially designed for your pontoon. Two models are available: PL2000 for standard pontoons boats up to 2,000 lbs. and PL3500 for pontoon boats up to 3,500 lbs.

## **EZ PONTOON LIFT FEATURES:**

- Versatile mounting options for multiple installation methods
- Durable marine-grade materials
- Modular system so you can easily expand or reconfigure your boatlift/dock by simply adding components
- Safe and easy-to-use platform design without any open areas or exposed metal
- Can be used with standard EZ Dock, traditional floating or fixed docks
- Provides stable porting in strong currents or windy conditions