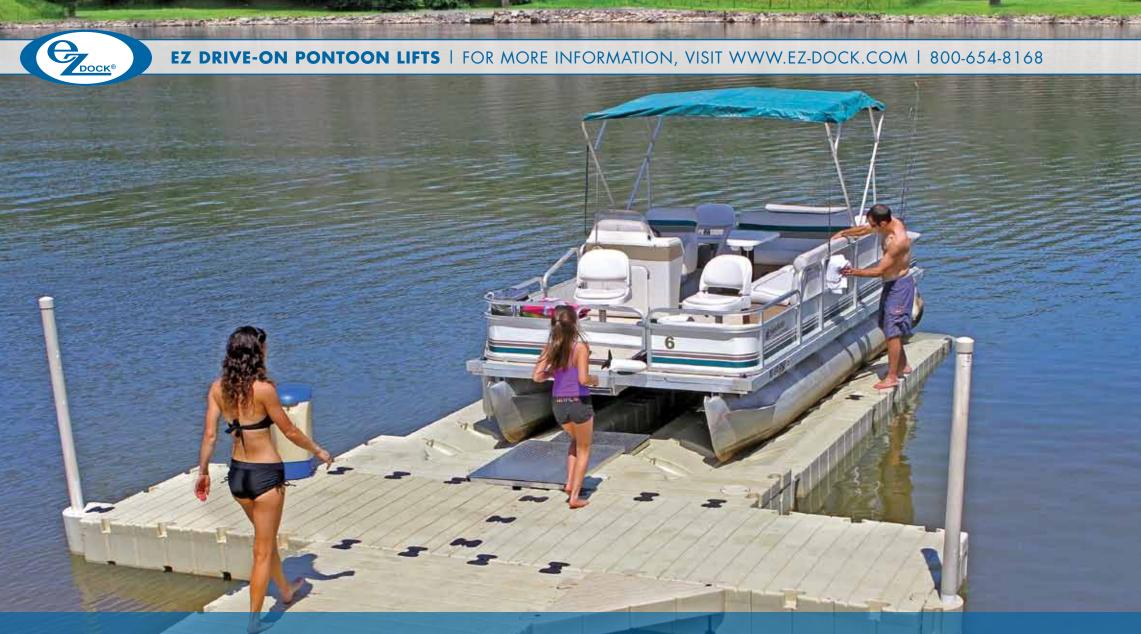

The EZ Pontoon Lift offers the same convenience of our drive-on EZ BoatPort<sup>®</sup>—but it's specially designed for your pontoon. Two models are available: PL2000 for standard pontoons boats up to 2,000 lbs. and PL3500 for pontoon boats up to 3,500 lbs.

## **EZ PONTOON LIFT FEATURES:**

- Versatile mounting options for multiple installation methods
- Durable marine-grade materials
- Modular system so you can easily expand or reconfigure your boatlift/dock by simply adding components
- Safe and easy-to-use platform design without any open areas or exposed metal
- Can be used with standard EZ Dock, traditional floating or fixed docks
- Provides stable porting in strong currents or windy conditions