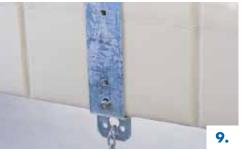

## 9. DEADWEIGHT BRACKET (STANDARD-DUTY)

100740 or 100740SS

For light-duty anchoring with chain and/or to attach 4" x 4" railing or mooring posts. Chain sold separately. Set of 2.