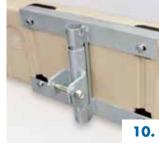

## **10.DEADWEIGHT STIFF ARM COMBO BRACKET**

100700 or 800095-15

Combination bracket can be used with both EZ Dock's deadweight or Stiff-Arm anchoring system.