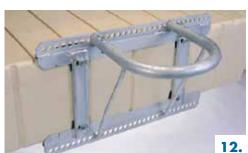

### 12. PILING BRACKET & HOOP

100800 or 100812 (shown)

Mainframe piling bracket is pre-drilled for hoops from 4" to 24" wide. Includes connectors with nuts. Hoops sold separately.