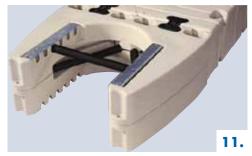

#### 11.ADJUSTABLE PILING BRACKET

300800

Heavy-duty polyethylene bracket allows lateral position adjustment to attach to piles up to 18" in diameter.