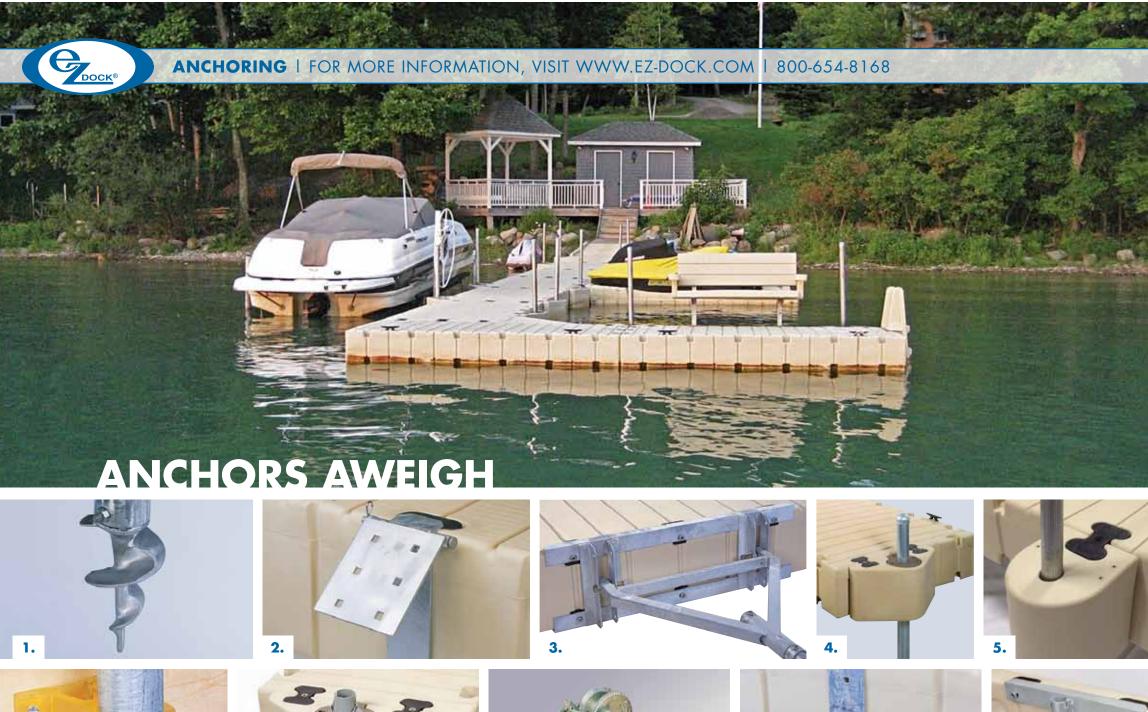

## 6. PIPE STAND-OFF BRACKET

1051000

Polyurethane bracket attaches top of pipe to stationary docks. Fits pipe from 2.5" to 3.5" O.D.