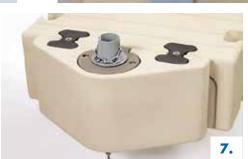

#### 8. DEADWEIGHT WINCH INSERT

210350 with 100730 Winch Insert Deadweight insert and cable winch added to our polyethylene pipe bracket allow easy dock adjustment for water fluctuations. Cable sold separately.