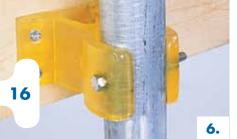

## 7. DEADWEIGHT BRACKET (HEAVY-DUTY)

210350 with 100725P Insert

Add a deadweight insert to our heavy-duty polyethylene pipe bracket to anchor docks in deep water or over rocky bottoms.